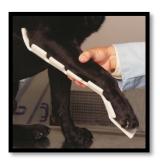

## Bendable Stainless-Steel Core

Core is sturdy yet bendable allowing the splint to match limb contour

### Padded Foam

Stainless-Steel core is covered with foam to ensure comfort for the patient

455 Sovereign Court,

Ballwin, MO 63021

T: 888-506-3039

F: 636-527-4217

info@creativesciencellc.com