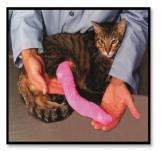

## **Adjustable Splints**

*Creative Science Padded Pet Splints* are strong, adjustable, padded splints with a strong metal spine.

#### **Features:**

- ◆ Bendability to limb contour allows adjustability ease for pets of all shapes and sizes
- ◆ Soft and well-padded to ensure comfort for the patient
- ♦ Sturdy design provides stability for as long as recovery is needed
- ◆ Available in five sizes or the complete set (one of each size)