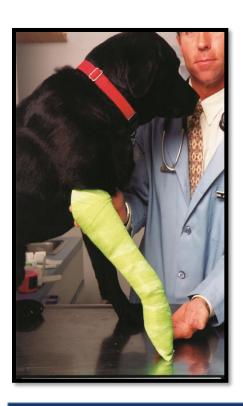

## **Adjustable Splints**

*Creative Science Padded Pet Splints* are strong, adjustable, padded splints with a strong metal spine.

#### **Features:**

- ◆ Bendability to limb contour allows adjustability ease for pets of all shapes and sizes
- ◆ Soft and well-padded to ensure comfort for the patient
- ♦ Sturdy design provides stability for as long as recovery is needed
- ◆ Available in five sizes or the complete set (one of each size)