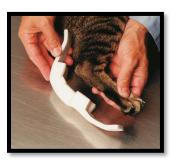

# **Padded Pet Splints**

## **Adjustable Splints**

*Creative Science Padded Pet Splints* are strong, adjustable, padded splints with a strong metal spine.

#### **Features:**

- ◆ Bendability to limb contour allows adjustability ease for pets of all shapes and sizes
- ◆ Soft and well-padded to ensure comfort for the patient
- ♦ Sturdy design provides stability for as long as recovery is needed
- ◆ Available in five sizes or the complete set (one of each size)



#### Sizes:

- -Extra Small (7" 1/4 L X 2" 5/8 W)
- -Small (9" L X 3" W)
- -Medium (10" 1/2 L X 4" W)
- -Large (12" 1/2 L X 4" W)
- -Extra Large (13 " 3/4 L X 4" W)









455 Sovereign Court,

Ballwin, MO 63021 T: 888-506-3039

F: 636-527-4217

info@creativesciencellc.com



## Adjustable Wing

Wings bend and adjust for limbs of all sizes

## Bendable Stainless-Steel Core

Core is sturdy yet bendable allowing the splint to match limb contour

### Padded Foam

Stainless-Steel core is covered with foam to ensure comfort for the patient

455 Sovereign Court,

Ballwin, MO 63021

T: 888-506-3039

F: 636-527-4217

info@creativesciencellc.com